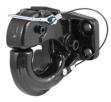

## AIR HITCH TECHNOLOGY

## **Class VI**

## Ball Weight – 450 kg G.T.W. – 4,500 kg Shank – 2″

The only Air Receiver specifically engineered to be used with weight distribution. The patented design uses a **heavy duty air bag** to eliminate shock transfer from trailer to towing vehicle.

- Sold steel 2" shank to handle the heavy loads
- Four Steel Tie-Rods rated at 7,300kg each ensuring a 29,200kg shock and shear rating.
- Two commercial air shocks to prevent oscillation
- Eight hole adjustable mount plate allowing for multiple height adjustments and accepts weight distribution brackets, ball mounts, and pintle mounts.
- No bearings to crush or wear-out, instead we use the military tough Nyloil® which is a self lubricating nylon. So tough you can actually machine it.
- Powder coated for a tough durable finish giving longer life and increased visual appeal.
- Engineered using Solid Works® the world's most recognized engineering software.
- Assembled with Class 5 nuts and bolts
- Brass air fittings insure long life and helps ensure against air leaks
- Shipped in custom formed foam clamshell and custom designed heavy duty cardboard box making sure the product arrives in tip-top shape.
- 2 year warranty.