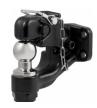

## **Available Mounting Plates**

Standard 50mm and 70mm Ball Mount

150mm Drop Bracket to suit 50/70mm Ball

Weight Distribution Bracket

Larger Bracket to suit DO45 Style Couplings

Standard bolt pattern to suit various Pintle Hook setups