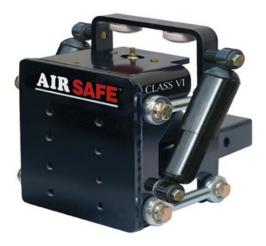

## AIR HITCH TECHNOLOGY

## **Class VI**

## Ball Weight – 450 kg G.T.W. – 4,500 kg Shank – 2″

The only Air Receiver specifically engineered to be used with weight distribution. The patented design uses a **heavy duty air bag** to eliminate shock transfer from trailer to towing vehicle.

- Sold steel 2" shank to handle the heavy loads
- Four Steel Tie-Rods rated at 7,300kg each ensuring a 29,200kg shock and shear rating.
- Two commercial air shocks to prevent oscillation
- Eight hole adjustable mount plate allowing for multiple height adjustments and accepts weight distribution brackets, ball mounts, and pintle mounts.
- No bearings to crush or wear-out, instead we use the military tough Nyloil® which is a self lubricating nylon. So tough you can actually machine it.
- Powder coated for a tough durable finish giving longer life and increased visual appeal.
- Engineered using Solid Works® the world's most recognized engineering software.
- Assembled with Class 5 nuts and bolts
- Brass air fittings insure long life and helps ensure against air leaks
- Shipped in custom formed foam clamshell and custom designed heavy duty cardboard box making sure the product arrives in tip-top shape.
- 2 year warranty.