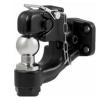

## **Available Mounting Plates**

Weight Distribution

Bracket

Standard 50mm and 70mm Ball Mount

150mm Drop Bracket to suit 50/70mm Ball

Larger Bracket to suit DO45 Style Couplings

Standard bolt pattern to suit various Pintle Hook setups