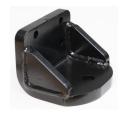

## **Available Mounting Plates**

Weight Distribution

Bracket

Standard 50mm and 70mm Ball Mount

150mm Drop Bracket to suit 50/70mm Ball

Larger Bracket to suit DO45 Style Couplings

Standard bolt pattern to suit various Pintle Hook setups