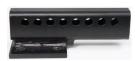

## **Available Mounting Plates**

Weight Distribution

Bracket

Standard 50mm and 70mm Ball Mount

150mm Drop Bracket to suit 50/70mm Ball

Larger Bracket to suit DO45 Style Couplings

Standard bolt pattern to suit various Pintle Hook setups