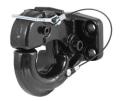

## **Class V**

Ball Weight – 350 kg G.T.W. – 3,500 kg Shank – 2″

The only Air Receiver specifically engineered to be used with weight distribution. The patented design uses a **heavy duty air bag** to eliminate shock transfer from trailer to towing vehicle.

- Sold steel 2" shank to handle the heavy loads
- Four Steel Tie-Rods rated at 7,300kg each ensuring a 29,200kg shock and shear rating.
- Two commercial air shocks to prevent oscillation
- Eight hole adjustable mount plate allowing for multiple height adjustments and accepts weight distribution brackets, ball mounts, and pintle mounts.