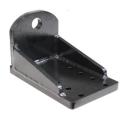

## **Available Mounting Plates**

Weight Distribution

Bracket

Standard 50mm and 70mm Ball Mount

150mm Drop Bracket to suit 50/70mm Ball

Larger Bracket to suit DO45 Style Couplings

Standard bolt pattern to suit various Pintle Hook setups