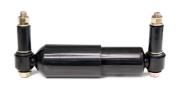

- Sold steel 2" shank to handle the heavy loads
- Four Steel Tie-Rods rated at 7,300kg each ensuring a 29,200kg shock and shear rating.
- Two commercial air shocks to prevent oscillation
- Eight hole adjustable mount plate allowing for multiple height adjustments and accepts weight distribution brackets, ball mounts, and pintle mounts.

Shocker Kits available