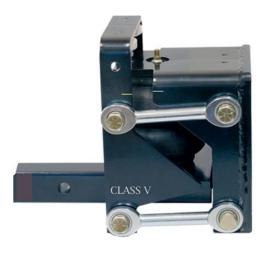

## **Class V**

Ball Weight – 350 kg G.T.W. – 3,500 kg Shank – 2″

The only Air Receiver specifically engineered to be used with weight distribution. The patented design uses a **heavy duty air bag** to eliminate shock transfer from trailer to towing vehicle.

- Sold steel 2" shank to handle the heavy loads
- Four Steel Tie-Rods rated at 7,300kg each ensuring a 29,200kg shock and shear rating.
- Two commercial air shocks to prevent oscillation
- Eight hole adjustable mount plate allowing for multiple height adjustments and accepts weight distribution brackets, ball mounts, and pintle mounts.